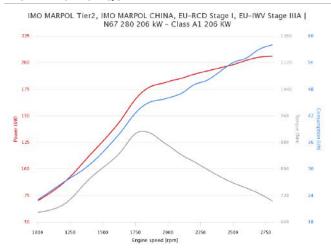

Rating type A1: 206 kW (280 HP) @ 2800 rpm

Rating type A2:

- kW (- HP) @ - rpm

Rating type B:

191 kW (260 HP) @ 2800 rpm

Rating type C:

169 kW (230 HP) @ 2800 rpm

| RATING TYPE                                             |             | <b>A1</b>  | A2    | В          | С          |
|---------------------------------------------------------|-------------|------------|-------|------------|------------|
| Maximum power [*]                                       | kW (HP)     | 206 (280)  | - (-) | 191 (260)  | 169 (230)  |
| At speed                                                | rpm         | 2800       | -     | 2800       | 2800       |
| Maximum no load governed speed at max rating            | rpm         | 3150       | -     | 3150       | 3150       |
| Minimum idling speed                                    | rpm         | 650        | -     | 650        | 650        |
| Mean piston speed at rated speed                        | m/s         | 12.3       | -     | 12.3       | 3150       |
| MEP at max power                                        | bar         | 18.2       | -     | 15.2       | 11.2       |
| pecific fuel consumption at full load (best value)      | g/kWh @ rpm | 214 @ 2000 | -     | 214 @ 2000 | 214 @ 2000 |
| oil consumption at max rating                           | g/kWh @ rpm |            | = 0.2 |            |            |
| Inimum starting temperature without auxiliaries         | °C          |            | -15°  |            |            |
| Dil and oil filter maintenance interval for replacement | hours       |            | 600   |            |            |
|                                                         |             |            |       |            |            |

### **POWER & TORQUE**

| LEGEND                    |                                     |                                                                    |                                |                                     |  |  |
|---------------------------|-------------------------------------|--------------------------------------------------------------------|--------------------------------|-------------------------------------|--|--|
| Arrangement               | Air Handling                        | Turbocharger                                                       | Injection System               | Exhaust System                      |  |  |
| L (in line)               | TCA (Turbocharged with aftercooler) | WG (Wastegate)                                                     | M (Mechanical)                 | EGR (Exhaust Gas Recirculation)     |  |  |
| V (90° "V" configuration) | TC (Turbocharged)                   | VGT (Variable Geometry Turbocharger) TST (Twin Stage Turbocharger) | ECR (Electronic Common Rail)   | SCR (Selective Catalytic Reduction) |  |  |
|                           | NA (Naturally Aspirated)            |                                                                    | EUI (Electronic Unit Injector) |                                     |  |  |
|                           |                                     |                                                                    | MPI (Multi Point Injection)    |                                     |  |  |