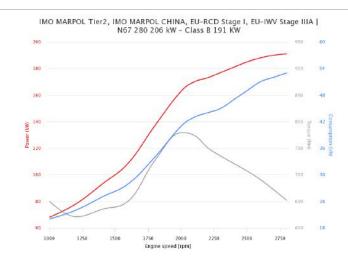

Rating type A1: 206 kW (280 HP) @ 2800 rpm

Rating type A2:

- kW (- HP) @ - rpm

Rating type B:

191 kW (260 HP) @ 2800 rpm

Rating type C:

169 kW (230 HP) @ 2800 rpm

| RATING TYPE                                             |             | <b>A1</b>  | A2    | В          | С          |
|---------------------------------------------------------|-------------|------------|-------|------------|------------|
| Maximum power [*]                                       | kW (HP)     | 206 (280)  | - (-) | 191 (260)  | 169 (230)  |
| At speed                                                | rpm         | 2800       | -     | 2800       | 2800       |
| Maximum no load governed speed at max rating            | rpm         | 3150       | -     | 3150       | 3150       |
| Minimum idling speed                                    | rpm         | 650        | -     | 650        | 650        |
| Mean piston speed at rated speed                        | m/s         | 12.3       | -     | 12.3       | 3150       |
| MEP at max power                                        | bar         | 18.2       | -     | 15.2       | 11.2       |
| pecific fuel consumption at full load (best value)      | g/kWh @ rpm | 214 @ 2000 | -     | 214 @ 2000 | 214 @ 2000 |
| oil consumption at max rating                           | g/kWh @ rpm |            | = 0.2 |            |            |
| Inimum starting temperature without auxiliaries         | °C          |            | -15°  |            |            |
| Dil and oil filter maintenance interval for replacement | hours       |            | 600   |            |            |
|                                                         |             |            |       |            |            |

### **POWER & TORQUE**

| LEGEND                    |                                     |                                                                    |                                |                                     |  |  |
|---------------------------|-------------------------------------|--------------------------------------------------------------------|--------------------------------|-------------------------------------|--|--|
| Arrangement               | Air Handling                        | Turbocharger                                                       | Injection System               | Exhaust System                      |  |  |
| L (in line)               | TCA (Turbocharged with aftercooler) | WG (Wastegate)                                                     | M (Mechanical)                 | EGR (Exhaust Gas Recirculation)     |  |  |
| V (90° "V" configuration) | TC (Turbocharged)                   | VGT (Variable Geometry Turbocharger) TST (Twin Stage Turbocharger) | ECR (Electronic Common Rail)   | SCR (Selective Catalytic Reduction) |  |  |
|                           | NA (Naturally Aspirated)            |                                                                    | EUI (Electronic Unit Injector) |                                     |  |  |
|                           |                                     |                                                                    | MPI (Multi Point Injection)    |                                     |  |  |