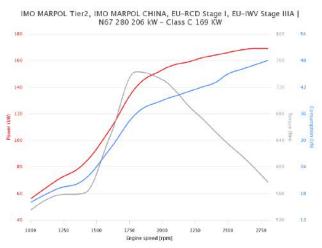

Rating type A1: 206 kW (280 HP) @ 2800 rpm

Rating type A2:

- kW (- HP) @ - rpm

Rating type B:

191 kW (260 HP) @ 2800 rpm

Rating type C:

169 kW (230 HP) @ 2800 rpm

| RATING TYPE                                             |             | <b>A1</b>  | A2    | В          | С          |
|---------------------------------------------------------|-------------|------------|-------|------------|------------|
| Maximum power [*]                                       | kW (HP)     | 206 (280)  | - (-) | 191 (260)  | 169 (230)  |
| At speed                                                | rpm         | 2800       | -     | 2800       | 2800       |
| Maximum no load governed speed at max rating            | rpm         | 3150       | -     | 3150       | 3150       |
| Minimum idling speed                                    | rpm         | 650        | -     | 650        | 650        |
| Mean piston speed at rated speed                        | m/s         | 12.3       | -     | 12.3       | 3150       |
| MEP at max power                                        | bar         | 18.2       | -     | 15.2       | 11.2       |
| pecific fuel consumption at full load (best value)      | g/kWh @ rpm | 214 @ 2000 | -     | 214 @ 2000 | 214 @ 2000 |
| oil consumption at max rating                           | g/kWh @ rpm |            | = 0.2 |            |            |
| Inimum starting temperature without auxiliaries         | °C          |            | -15°  |            |            |
| Dil and oil filter maintenance interval for replacement | hours       |            | 600   |            |            |
|                                                         |             |            |       |            |            |

### **POWER & TORQUE**

| LEGEND                    |                                     |                                                                    |                                |                                     |  |  |
|---------------------------|-------------------------------------|--------------------------------------------------------------------|--------------------------------|-------------------------------------|--|--|
| Arrangement               | Air Handling                        | Turbocharger                                                       | Injection System               | Exhaust System                      |  |  |
| L (in line)               | TCA (Turbocharged with aftercooler) | WG (Wastegate)                                                     | M (Mechanical)                 | EGR (Exhaust Gas Recirculation)     |  |  |
| V (90° "V" configuration) | TC (Turbocharged)                   | VGT (Variable Geometry Turbocharger) TST (Twin Stage Turbocharger) | ECR (Electronic Common Rail)   | SCR (Selective Catalytic Reduction) |  |  |
|                           | NA (Naturally Aspirated)            |                                                                    | EUI (Electronic Unit Injector) |                                     |  |  |
|                           |                                     |                                                                    | MPI (Multi Point Injection)    |                                     |  |  |